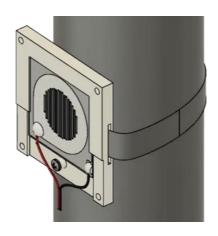

## [Overview]

With this holder, the ACM sensor can be fixed to a curved surface such as a cylinder or to a structure and attached and detached easily.

## [Cautions]

Install the sensor with the lead wire facing down, as water droplets may flow into the sensor along the lead wire.

| Size                        | App. 86mm ×90mm ×12mm                              |
|-----------------------------|----------------------------------------------------|
| Weight                      | App. 60g                                           |
| Setting Method              | Secure with screws or cable ties                   |
| Materials                   | Acrylic Resin, Stainless Steel Screw, Resin Spacer |
| Accessories                 | Fixing Screw, Washer                               |
| Main installation locations | Steel towers, pillars, bridges, etc.               |