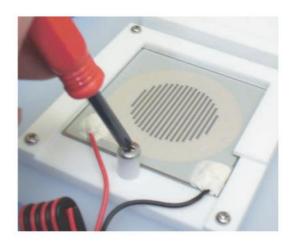

## [Cautions]

Install the sensor with the lead wire facing down, as water droplets may flow into the sensor along the lead wire.

| Size                        | App. 86mm ×90mm ×12mm                              |
|-----------------------------|----------------------------------------------------|
| Weight                      | App. 60g                                           |
| Setting Method              | Secure with screws or cable ties                   |
| Materials                   | Acrylic Resin, Stainless Steel Screw, Resin Spacer |
| Accessories                 | Fixing Screw, Washer                               |
| Main installation locations | Steel towers, pillars, bridges, etc.               |