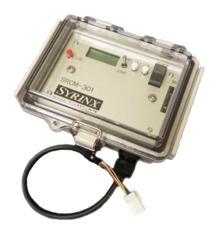

## [Overview]

An instrument measures the corrosion amount of metal and is used by connecting with RCM sensor. Data can be stored in a micro-SD card, which can be read out on a computer or other devices.

## [Structure/Appearance]

Since it is powered by a built-in battery, there is no need to secure an external power supply, making it possible to measure in a variety of environments. The one-touch connectors are used to connect the sensor cable and logger for easy connection. Because of its compatibility, it can be installed in narrow places.

The main body is waterproof and can be used outdoors. For better waterproofness, use an additional waterproof box (sold separately).

| _                              |                                                                   |
|--------------------------------|-------------------------------------------------------------------|
| Number of Measurement Channels | RCM Sensor:1                                                      |
| Data Acquisition and Format    | 10 mins interval (Adjustment Available)                           |
|                                | Text Format (Can be read by spreadsheet software. etc.)           |
| Data Storage                   | Industrial SD Card (2GB~32GB)                                     |
| Battery                        | 2 AA Lithium Primary Battery (3.6V/1.8Ah)                         |
| Battery Life                   | App.12 months (For Measuring interval:10mins)                     |
| Size                           | $120 \text{mm}(W) \times 100 \text{mm}(D) \times 70 \text{mm}(H)$ |
|                                | (Excluding Protrusions and Cables)                                |
| Weight                         | App. 0. 35kg                                                      |
| Measurement Limits             | $\sim$ 0.3 $\Omega$                                               |