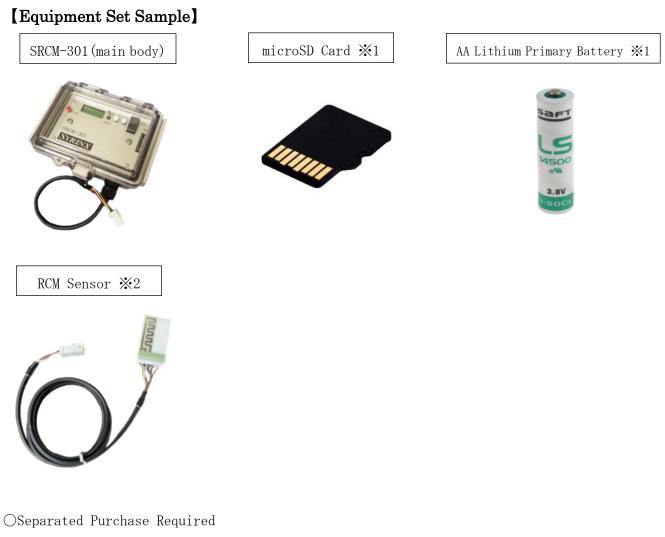

## [Specifications]

microSD Card, AA Lithium Primary Battery(2 per device)

X1 It is recommended to purchase the specified products for compatibility with the equipment.

 $\bigcirc$ Type of sensor

RCM Sensor

&2 Please use the waterproof case when it is used outdoors.