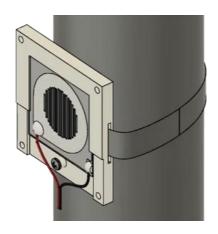

## [Overview]

With this holder, the ACM sensor can be fixed to a curved surface such as a cylinder or to a structure and attached and detached easily.

## [Cautions]

Install the sensor with the lead wire facing down, as water droplets may flow into the sensor along the lead wire.

| Size                        | App. $86mm(W) \times 12mm(D) \times 90mm(H)$       |
|-----------------------------|----------------------------------------------------|
| Weight                      | App. 60g                                           |
| Setting Method              | Secure with screws or cable ties                   |
| Materials                   | Acrylic Resin, Stainless Steel Screw, Resin Spacer |
| Accessories                 | Fixing Screw, Washer                               |
| Main installation locations | Steel towers, Pillars, Bridges, etc.               |