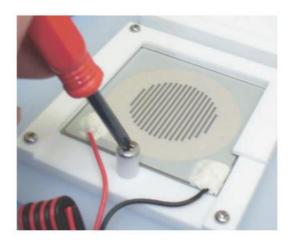

## [Cautions]

Install the sensor with the lead wire facing down, as water droplets may flow into the sensor along the lead wire.

| Size                        | App. $86mm(W) \times 12mm(D) \times 90mm(H)$       |
|-----------------------------|----------------------------------------------------|
| Weight                      | App. 60g                                           |
| Setting Method              | Secure with screws or cable ties                   |
| Materials                   | Acrylic Resin, Stainless Steel Screw, Resin Spacer |
| Accessories                 | Fixing Screw, Washer                               |
| Main installation locations | Steel towers, Pillars, Bridges, etc.               |